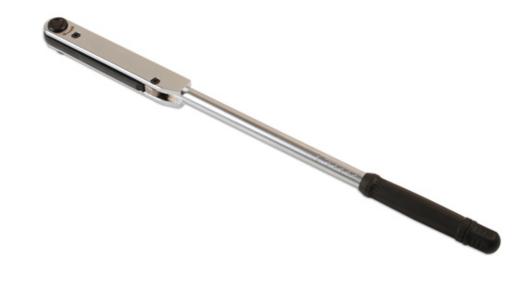

## Classic Torque Wrench 1"D 200 - 1000Nm

Classic design of dual scale torque wrench, with push-thru square drive for both RH and LH operation. Featuring a pull-out 90° torque setting adjustment mechanism and manufactured from chrome vanadium for strength.

## **Additional Information**

- Range: 200 1000Nm (147 737lb-ft).
- · Push thru, reversible drive allows both left and right hand operation.
- Torque setting is quick and easy using the end cap on the handle. Loud 'click' and 'break' when torque value is reached. •
- Accuracy: ±3% tolerance from the set scale value. •
- Manufactured and certificated to ISO6789-1 : 2017. Supplied in moulded case for storage.